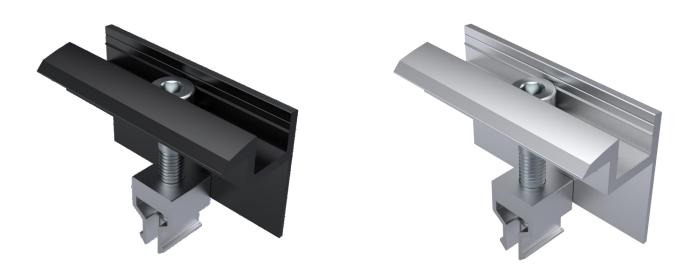

#### **END CLAMPS + WCLIP**

#### DATASHEET ART. 9742- WCLIPE

### ART. 9472-WCLIPE TECHNICAL SPECIFICATIONS

| Material | Aluminium / Stainless steel |  |  |
|----------|-----------------------------|--|--|
| Quality  | AIMgSi0,5 F25 / A2          |  |  |
| Surface  | Blank                       |  |  |